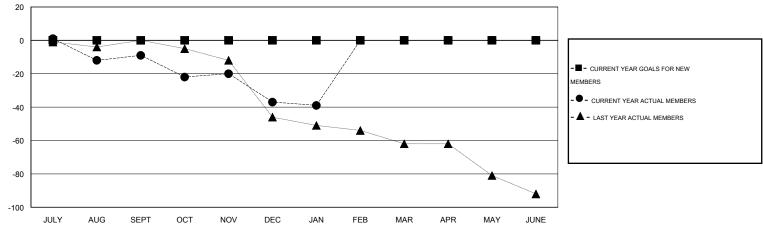

#### GOALS AND ACTUAL MEMBERS CUMULATIVE

| DROPPED CLUBS: 0  DROPPED MEMBERS |               | 23 CLUBS OF 51 ADDED 1 OR MORE<br>NEW MEMBERS | GENDER DISTRIBUTION           MALE         1,203 (78.68%)           FEMALE         326 (21.32%) |  |                   |
|-----------------------------------|---------------|-----------------------------------------------|-------------------------------------------------------------------------------------------------|--|-------------------|
| DECEASED CLUB CANCELLED OTHER     | 19<br>0<br>79 | CLICK HERE FOR HEALTH ASSESSMENT DATA         | FAMILY UNIT MEMBERS HEAD OF HOUSEHOLD                                                           |  | 272<br>134<br>138 |
| TOTAL                             | 98            |                                               | NON-HEAD OF HOUSEHOLD                                                                           |  |                   |